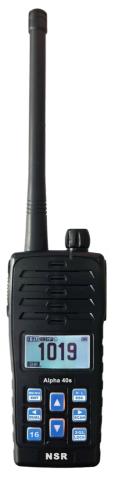

# Alpha 40s

# **PORTABLE VHF TELEPHONE**

- Marine professional walkie-talkie
- 4-digit channels available
- With high-capacity lithium battery
- Type approval with CCS

- Use for onboard communication on VHF channels.
- Includes all ITU channels, USA channels and Private channels.
- Compact, lightweight and rugged construction.
- Watertight design for marine use.
- Conforms to the regulations of IMO MSC.1/Circ.1460/Rev.5 and IEC 60945 etc.