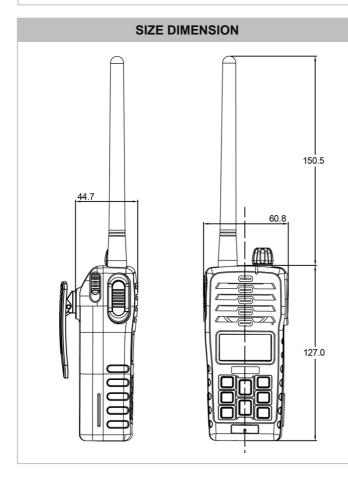

#### BATTERY REQUIREMENTS

| - Battery Voltage: | DC 7.4 V |
|--------------------|----------|
| - Capacity:        | 2600 mAh |

- OPERATING TEMPERATURE: -20°C~+55°C
- SIZE & WEIGHT

| - Size:   | 277.5 (H)×60.8 (W)×44.7 (D) mm         |
|-----------|----------------------------------------|
| - Weight: | 300g (Transceiver + Antenna + Battery) |