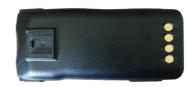

### • STANDARD

| - Transceiver & Antenna     | Alpha 40s | 1 set |
|-----------------------------|-----------|-------|
| - Rechargeable Battery Pack | NBT800CN  | 1 pc  |
| - Battery Charger           | NBT800CU  | 1 pc  |
| - AC/DC Adaptor             | NBT200CUA | 1 pc  |
| - Belt Clip                 |           | 1 pc  |
| - Wrist Rope                |           | 1 pc  |

Rechargeable Battery Pack

Wrist Rope

Belt Clip

Battery Charger

AC/DC Adaptor