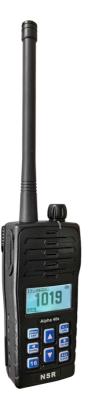

# Alpha 40s

# **PORTABLE VHF TELEPHONE**

- Marine professional walkie-talkie
- 4-digit channels available
- With high-capacity lithium battery
- Type approval with CCS

- Use for onboard communication on VHF channels.
- Includes all ITU channels, USA channels and Private channels.
- Compact, lightweight and rugged construction.
- Watertight design for marine use.
- Conforms to the regulations of IMO MSC.1/Circ.1460/Rev.5 and IEC 60945 etc.